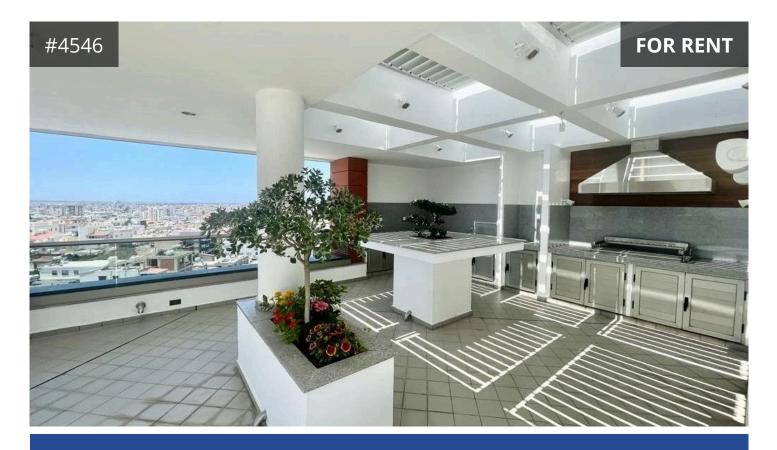

Business center residents have access to a stunning rooftop garden with panoramic sea and city views, barbecue, serving kitchen, central sound system, which can host events for up to 200 people.