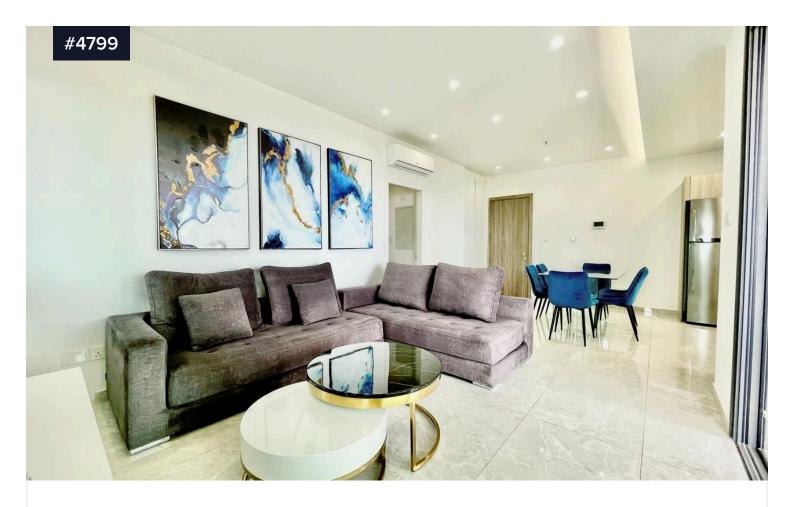

## Three Bedroom Apartment in Athanasiou Tower, Mouttagiaka Area

€4,200 /month

Mouttagiaka, Limassol

Bedrooms

**=** 3

Bathrooms

**%** 3

Covered

[] 195 m²

Type

**Apartment** 

The apartment will be available for occupancy from January 2025.

This luxury 3 bedroom apartment is located in the newish high-rise building Athanasiou Tower, so residents can enjoy the cool sea breeze and invigorating year-round Mediterranean sunshine.