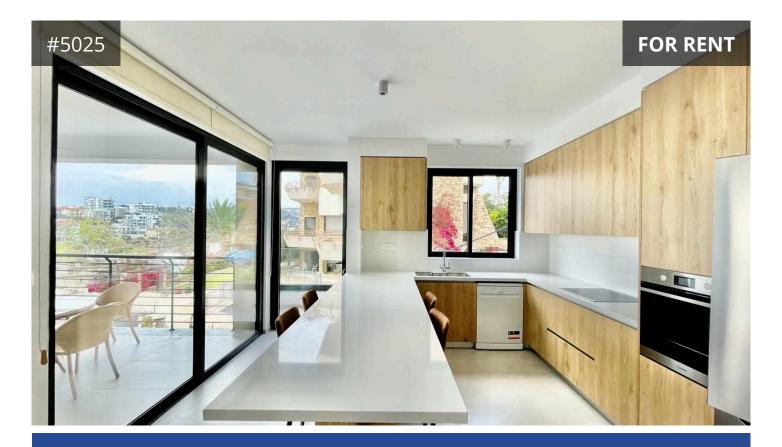

## Description

Two identical apartments on the same floor are available 🗇

New 2 bedroom apartment with panoramic sea and city views.

- The new building is located in a quiet, safe, elevated location just 3 minutes from the highway and within walking distance to Grammar School;

- A very bright and spacious apartment with high ceilings, 2 bedrooms and 2 bathrooms, a kitchen combined with a living room, a wardrobe at the lobby, a large veranda with stunning views;

- Underfloor heating, Central VRV AC system, fully furnished and equipped with new appliances (including dishwasher, microwave, TV);