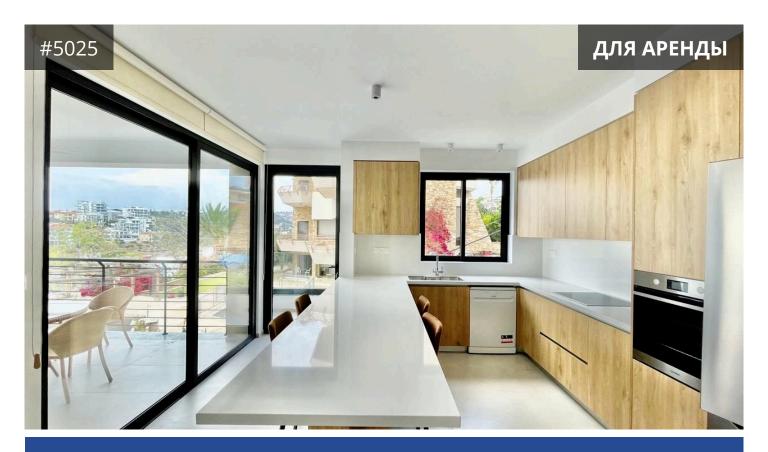

## Limassol, Mesa Geitonia

117 m² Площадь крытых помещений | 2

Спальни | 2 Ванные

Описание

Two identical apartments on the same floor are available �

New 2 bedroom apartment with panoramic sea and city views.

- The new building is located in a quiet, safe, elevated location just 3 minutes from the highway and within walking distance to Grammar School;
- A very bright and spacious apartment with high ceilings, 2 bedrooms and 2 bathrooms, a kitchen combined with a living room, a wardrobe at the lobby, a large veranda with stunning views;
- Underfloor heating, Central VRV AC system, fully furnished and equipped with new appliances (including dishwasher, microwave, TV);
- Has a covered parking and storage room.