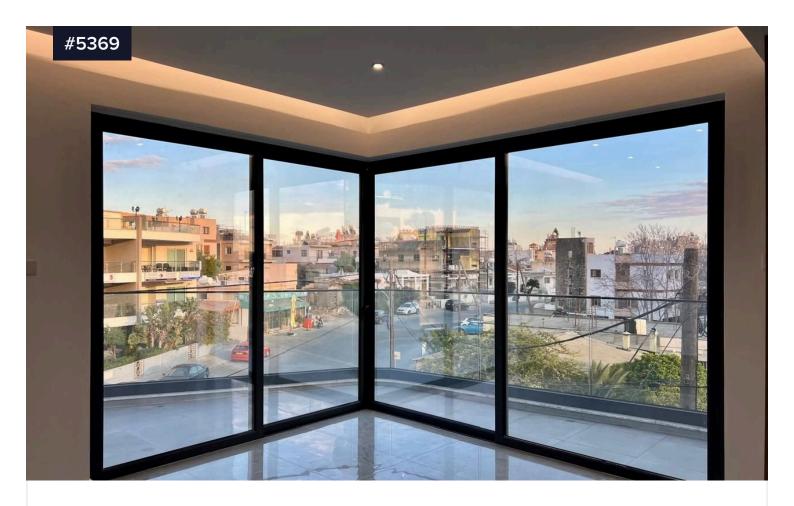

The apartment features high ceilings and large sliding window doors in the living room, creating a bright and airy open-plan space that connects the living, dining, and kitchen areas. It boasts a beautiful modern interior and includes two bathrooms. Situated on the second floor.